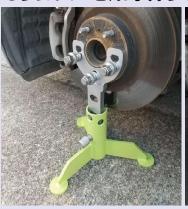

## 

タイヤを外しての、タイヤハウス周りの鈑金作業や隙間調整等に便利なHS-2840ハブスタンドにP.C.D.別に新たに4種のハブホルダーが新登場。組み合わせて10mmづつの細やかな調整のできる専用ロースタンドはもちろんのこと、お手持ちのジャッキスタンドでご使用になることもできます。

HS-1405H

P.C.D. 100~121 ハブ径 ~ Φ75mm ネジ ~ Φ14mm/5穴

スバル車、日産車から国内外の大型セダン(LS等)まで