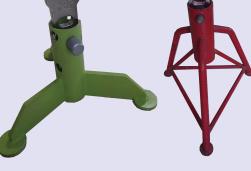

## 

タイヤを外しての、タイヤハウス周りの鈑金作業や隙間調整等に便利なHS-2840ハブスタンドにP.C.D.別に新たに4種のハブホルダーが新登場。組み合わせて10mmづつの細やかな調整のできる専用ロースタンドはもちろんのこと、お手持ちのジャッキスタンドでご使用になることもできます。

HS-1405H

P.C.D. 100~121 ハブ径 ~ Φ75mm ネジ ~ Φ14mm/5穴

スバル車、日産車から国内外の大型セダン(LS等)まで