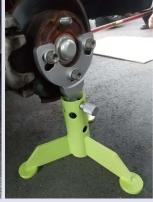

## 

タイヤを外しての、タイヤハウス周りの鈑金作業や隙間調整等に便利なHS-2840ハブスタンドにP.C.D.別に新たに4種のハブホルダーが新登場。組み合わせて10mmづつの細やかな調整のできる専用ロースタンドはもちろんのこと、お手持ちのジャッキスタンドでご使用になることもできます。

HS-1405H

P.C.D. 100~121 ハブ径 ~ Φ75mm ネジ ~ Φ14mm/5穴

スバル車、日産車から国内外の大型セダン(LS等)まで